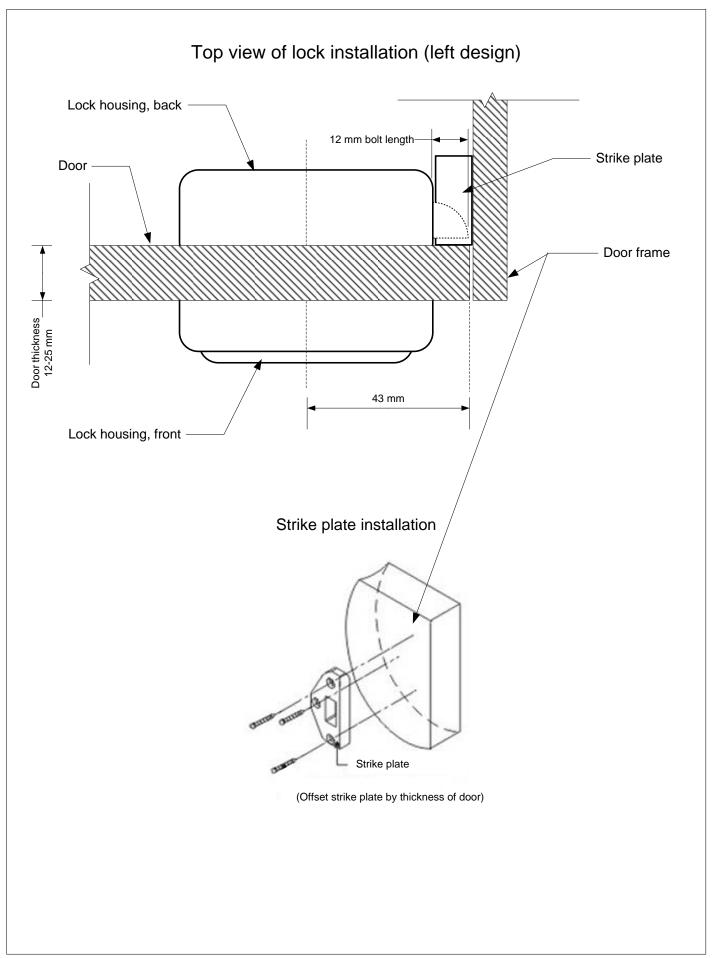

## Top view of lock installation (right design) Lock housing, back 12 mm bolt length Door Strike plate Door frame Door thickness 12-25 mm 43 mm Lock housing, front Strike plate installation Strike plate (Offset strike plate by thickness of door)