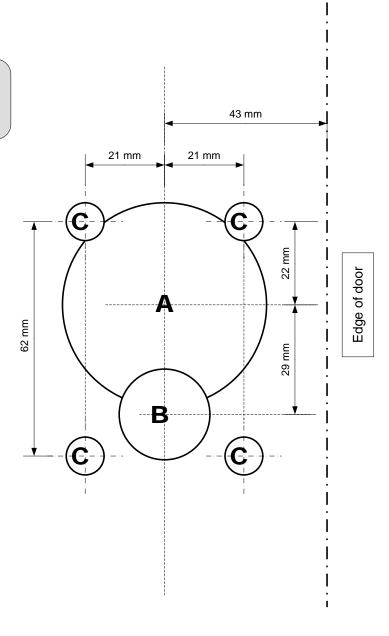

#### Left design (door is on left)

For right design (door on right) see page 3.

Tape template to door as shown at right to drill in correct locations.

#### **Diameters**

Hole A = 54 mm

Hole B = 24 mm

Hole C = 10 mm

Copyright 2008, TimePilot Corporation www.CrossOverLock.com Product No.: EK-70020110